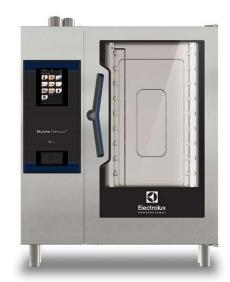

#### 217718 (ECOE101T2AT)

SkyLine PremiumS Combi Boiler Oven with touch screen control, 10x1/1GN, electric, 3 cooking modes (automatic, recipe program, manual), automatic cleaning and IOT module

#### Item No.

Combi oven with high resolution full touch screen interface, multilanguage

- Built-in steam generator with real humidity control based upon Lambda Sensor
- OptiFlow air distribution system to achieve maximum performance with 7 fan speed levels
- SkyClean: Automatic and built-in self cleaning system with integrated descale of the steam generator, 5 automatic cycles (soft, medium, strong, extra strong, rinseonly) and green functions to save energy, water, detergent and rinse aid
- Cooking modes: Automatic (9 food families with 100+ different pre-installed variants); Programs (a maximum of 1000 recipes can be stored and organized in 16 different categories); Manual (steam, combi and convection cycles); Specialistic Cycles (regeneration, Low Temperature Cooking, proving, EcoDelta, Sous-Vide, Static-Combi, Pasteurization of pasta, dehydration, Food Safe Control and Advanced Food Safe Control)
- Special functions: MultiTimer cooking, Plan-n-Save to cut running costs, Make-it-Mine to customize interface, SkyHub to customize homepage, agenda MyPlanner, SkyDuo connection to SkyLine ChillerS, automatic backup mode to avoid downtime
- USB port to download HACCP data, programs and settings. Connectivity ready
- 6-point multi sensor core temperature probe
- Double glass door with LED lights
- Stainless steel construction throughout
- Supplied with n.1 tray rack 1/1 GN, 67 mm pitch.
- Connectivity ready: enables real time to the appliance, possibility to share recipes and monitor information, such as status, statistics, HACCP data and consumptions, and receive service alerts.