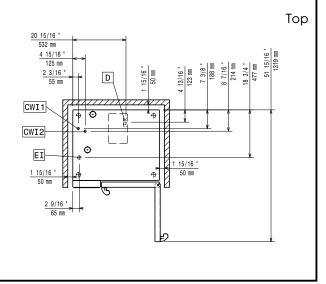

# D - 02 12 11/16 ' 14 3/16 322 mm 2 5/16 29 9/16 2 5/16 "

958 CWI1 CWI2 EI 13/16 " 935 mm 3 15/16 " 100 mm

CWII Cold Water inlet 1 (cleaning) = Cold Water Inlet 2 (steam generator) CWI2

DO Overflow drain pipe

#### **Electric**

Front

Side

Default power corresponds to factory test conditions. When supply voltage is declared as a range the test is performed at the average value. According to the country, the installed power may vary within the range.

Circuit breaker required

Supply voltage: 380-415 V/3N ph/50-60 Hz

Electrical power, max: 20.3 kW 19 kW Electrical power, default:

Water:

Inlet water temperature, max:

30 °C

Inlet water pipe size (CWI1,

3/4"

CWI2): 1-6 bar Pressure, min-max: Chlorides: <45 ppm Conductivity: >50 µS/cm Drain "D": 50mm

Electrolux Professional recommends the use of treated water,

based on testing of specific water conditions.

Please refer to user manual for detailed water quality

#### Connectivity

Prearranged for OnE Connected Digital Assistant: Qualifies for industry 4.0 (only for Italy):

El = Electrical inlet (power)